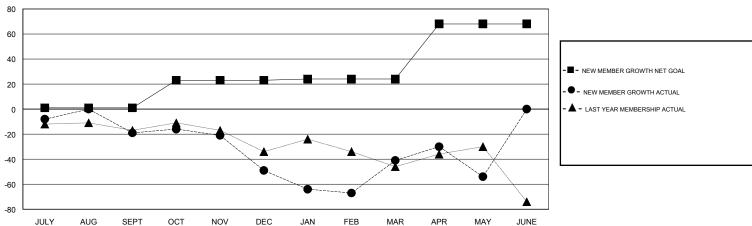

## GOALS AND ACTUAL MEMBERS CUMULATIVE

| DROPPED CLUBS: 3  |     | <b> </b>                  |                                              | 962 (67.23%)<br>469 (32.77%) |     |
|-------------------|-----|---------------------------|----------------------------------------------|------------------------------|-----|
| DROPPED MEMBERS   |     |                           | <u>                                     </u> |                              | 207 |
| DECEASED          | 18  | CLICK HERE FOR CUMULATIVE | TOTAL FAMILY UNIT MEMBERS                    |                              | 287 |
| CLUB CANCELLED 21 |     | MEMBERSHIP DATA           |                                              |                              | 146 |
| OTHER             | 224 |                           | FAMILY MEMBERS PA                            | YING HALF                    | 140 |
| TOTAL             | 263 |                           | 10000                                        |                              |     |

## GMT: HARVEY WHITLEY LOCATION FLORIDA GMT CA Clubs Members

| Clubs                 |               |           |               | Members               |                                                                |                                                              |                                                    |  |
|-----------------------|---------------|-----------|---------------|-----------------------|----------------------------------------------------------------|--------------------------------------------------------------|----------------------------------------------------|--|
| RESULTS FOR 2016-2017 |               |           |               | RESULTS FOR 2016-2017 |                                                                |                                                              |                                                    |  |
| QUARTER               | NEW CLUB GOAL | NEW CLUBS | DROPPED CLUBS | QUARTER               | NEW MEMBER GROWTH<br>NET GOAL (not reinstated<br>or transfers) | NEW MEMBER<br>GROWTH ACTUAL (not<br>reinstated or transfers) | DROPPED<br>MEMBERS ACTUAL<br>(including transfers) |  |
| JULY/AUG/SEPT         | 0             | 0         | 0             | JULY/AUG/SEPT         | 1                                                              | 57                                                           | 76                                                 |  |
| OCT/NOV/DEC           | 1             | 0         | 2             | OCT/NOV/DEC           | 22                                                             | 45                                                           | 75                                                 |  |
| JAN/FEB/MAR           | 0             | 1         | 1             | JAN/FEB/MAR           | 1                                                              | 74                                                           | 66                                                 |  |
| APR/MAY/JUNE          | 2             | 0         | 0             | APR/MAY/JUNE          | 44                                                             | 33                                                           | 46                                                 |  |