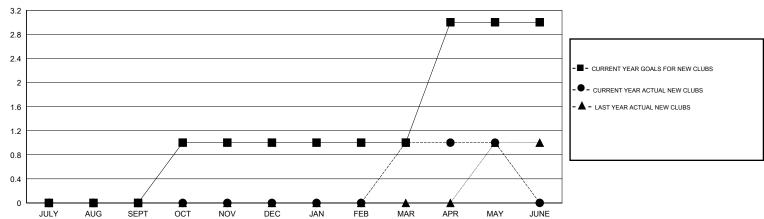

## GOALS AND ACTUAL NEW CLUBS CUMULATIVE

## GMT: HARVEY WHITLEY LOCATION FLORIDA GMT CA Clubs Members

| Clubs                 |               |           |               | Members               |                                                                |                                                              |                                                    |  |
|-----------------------|---------------|-----------|---------------|-----------------------|----------------------------------------------------------------|--------------------------------------------------------------|----------------------------------------------------|--|
| RESULTS FOR 2016-2017 |               |           |               | RESULTS FOR 2016-2017 |                                                                |                                                              |                                                    |  |
| QUARTER               | NEW CLUB GOAL | NEW CLUBS | DROPPED CLUBS | QUARTER               | NEW MEMBER GROWTH<br>NET GOAL (not reinstated<br>or transfers) | NEW MEMBER<br>GROWTH ACTUAL (not<br>reinstated or transfers) | DROPPED<br>MEMBERS ACTUAL<br>(including transfers) |  |
| JULY/AUG/SEPT         | 0             | 0         | 0             | JULY/AUG/SEPT         | 1                                                              | 57                                                           | 76                                                 |  |
| OCT/NOV/DEC           | 1             | 0         | 2             | OCT/NOV/DEC           | 22                                                             | 45                                                           | 75                                                 |  |
| JAN/FEB/MAR           | 0             | 1         | 1             | JAN/FEB/MAR           | 1                                                              | 74                                                           | 66                                                 |  |
| APR/MAY/JUNE          | 2             | 0         | 0             | APR/MAY/JUNE          | 44                                                             | 33                                                           | 46                                                 |  |